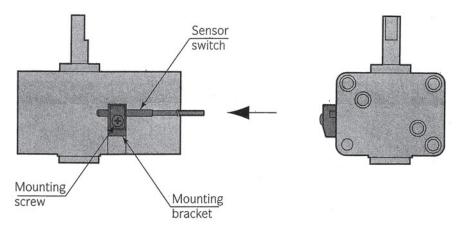

# Mounting

- 1. Apply air to desired port to move swing arm to end of stroke.
- 2. Insert sensor switch in direction of arrow in the groove of the rotary actuator body.
- 3. Continue inserting sensor switch in direction of arrow. If sensor switch has LED light it will turn on.
- 4. If second sensor switch is needed, apply air to other port and install other sensor switch in same manner.