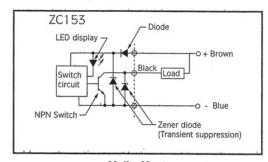

rticular application or use. Therefore, nothing herein shall be deemed a representation or warranty of the product design or specifications and Buyer shall have the responsibility for investigating and testing the product in any particular application or use and all risks attendant in such use.

Humphrey Products Company 1-800-477-8707 Kalamazoo, MI 49003 www.humphrey-products.com

# Mounting



- 1. Apply air to desired port to move swing arm to end of stroke.
- 2. Insert sensor switch in direction of arrow in the groove of the rotary actuator body.
- 3. Continue inserting sensor switch in direction of arrow. If sensor switch has LED light it will turn on.
- 4. If second sensor switch is needed, apply air to other port and install other sensor switch in same manner.

## Circuit diagrams





Hall effect

Reed

### Recommended protection for reed sensor switch