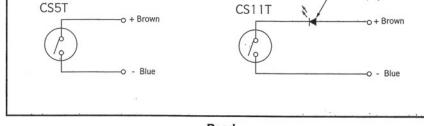

icular application or use. Therefore, nothing herein shall be deemed a representation or warranty of the product design or specifications and Buyer shall have the responsibility for investigating and testing the product in any particular application or use and all risks attendant in such use.

Humphrey Products Company 1-800-477-8707 Kalamazoo, MI 49003 www.humphrey-products.com

# Mounting



- 1. Apply air to desired port to move swing arm to end of stroke.
- 2. Insert sensor switch in direction of arrow in the groove of the rotary actuator body.
- 3. Continue inserting sensor switch in direction of arrow. If sensor switch has LED light it will turn on.
- 4. If second sensor switch is needed, apply air to other port and install other sensor switch in same manner.

## Circuit diagrams





Hall effect

Reed

### Recommended protection for reed sensor switch