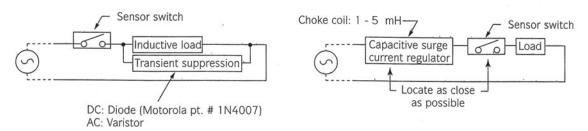

epresentation or warranty of the product design or specifications and Buyer shall have the responsibility for investigating and testing the product in any particular application or use and all risks attendant in such use.

Humphrey Products Company 1-800-477-8707 Kalamazoo, MI 49003 www.humphrey-products.com

# Mounting



- 1. Apply air to desired port to move swing arm to end of stroke.
- 2. Insert sensor switch in direction of arrow in the groove of the rotary actuator body.
- 3. Continue inserting sensor switch in direction of arrow. If sensor switch has LED light it will turn on.
- 4. If second sensor switch is needed, apply air to other port and install other sensor switch in same manner.

## Circuit diagrams





Hall effect

Reed

### Recommended protection for reed sensor switch